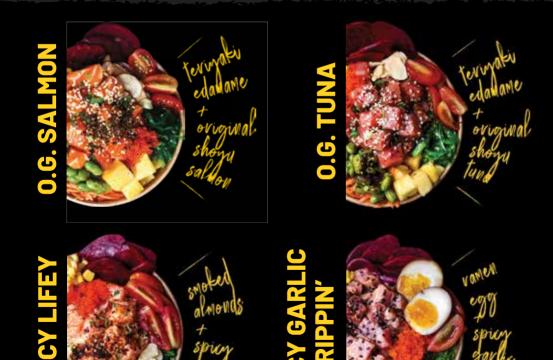

## poketheory SIGNATURE BOWLS

0

\$13.4 \$16.0 light (75g poke) reg (100g poke)

#### all bowls come with

- sushi rice
- 1 premium topping & 1 free sauce
- 7 regular toppings (sweet corn, honey pineapple, carrot, cherry tomato, pickled beetroot, japanese cucumber, wakame seaweed)
- 3 garnishes (tobiko, furikake & garlic chips)

## poketheory SIGNATURE BOWLS

\$13.4 \$16.0 light (75g poke) reg (100g poke)