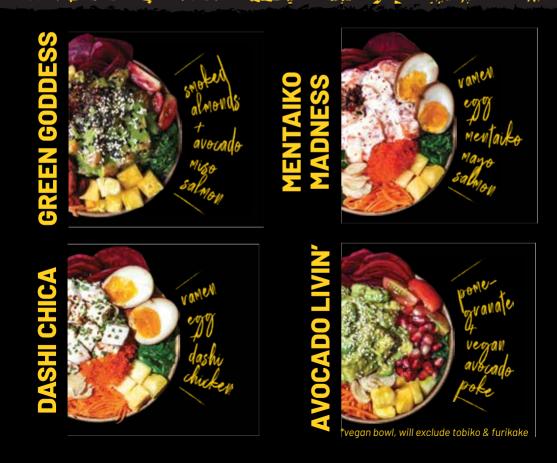

## poketheory SIGNATURE BOWLS

0

\$13.4 \$16.0 light (75g poke) reg (100g poke)

#### all bowls come with

- sushi rice
- 1 premium topping & 1 free sauce
- 7 regular toppings (sweet corn, honey pineapple, carrot, cherry tomato, pickled beetroot, japanese cucumber, wakame seaweed)
- 3 garnishes (tobiko, furikake & garlic chips)

## poketheory SIGNATURE BOWLS

\$13.4 \$16.0 light (75g poke) reg (100g poke)